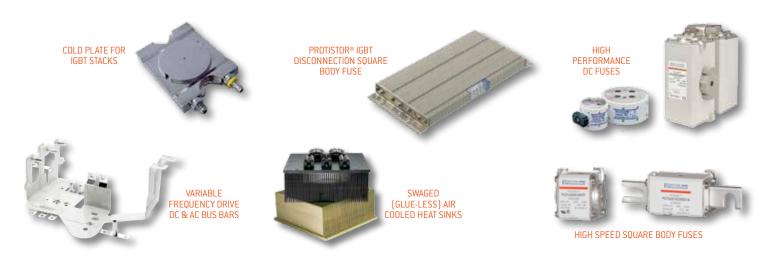

## INDUSTRIAL ENVIRONMENT: DEMANDING QUALITY AND PERFORMANCE

The rough and rugged world of the industrial environment demands a constant and consistent supply of quality products delivered right to the production floor. Mersen's industrial bus bars, heat sinks, and high speed fuses continue to deliver the ultimate solution to manufacturers of motor drives, fork lift trucks, welding machines, power generators, industrial testing machines, and more. Mersen's laminated bus bar designs provide application-specific characteristics, achieving a consistent level of performance that cannot be matched through wires, cables or simple bars of copper. The extended range of Mersen's customized cooling solutions, from the cost effective air cooled

heat sinks to high performance water cooled plates guarantee the optimized design for each application.

As Silicon Carbide (SiC) technology becomes more and more accepted in today's industrial applications, all Mersen laminated bus bars models are optimally designed to minimize unwanted "skin effect" resulting from high switching nature of Silicon Carbide (SiC) applications. In addition our heat sink technology provide superior cooling designs with glue-less swaged fins heatsinks and embedded heat pipe solutions to achieve higher cooling performance for SiC applications. Mersen's broad range of true and tested high speed fuses offer sensitive electronics an unsurpassed level of protection against damaging overcurrent. Here are some of our solutions: